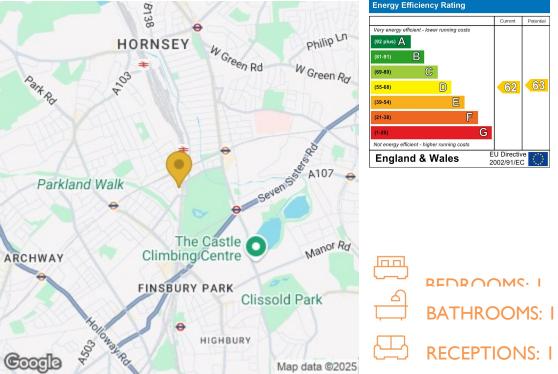

## KEY FEATURES

- I DOUBLE BEDROOM
- AVAILABLE UNFURNISHED
- PRIVATE BALCONY
- ORIGINAL VICTORIAN
  FEATURES
- AVAILABLE 14TH JULY

YOURS FOR

£1,650 PCM

0.8 MILES TO FINSBURY PARK
 STATION

Location wise, you'll be pleased to hear that Harringay Station is a mere 0.4 miles away, with your closest connection to the Piccadilly, Victoria and National Rail lines 0.8 miles away at Finsbury Park Station (plus a wide array of buses). If a good walk in the park is your cup of tea, you're spoilt for choice –Finsbury Park is only 0.2 miles away and local nature reserve Parkland Walk is just 0.3 miles away too. To find out more about the area, take a look at northfour.co – home of local online magazine North Four.