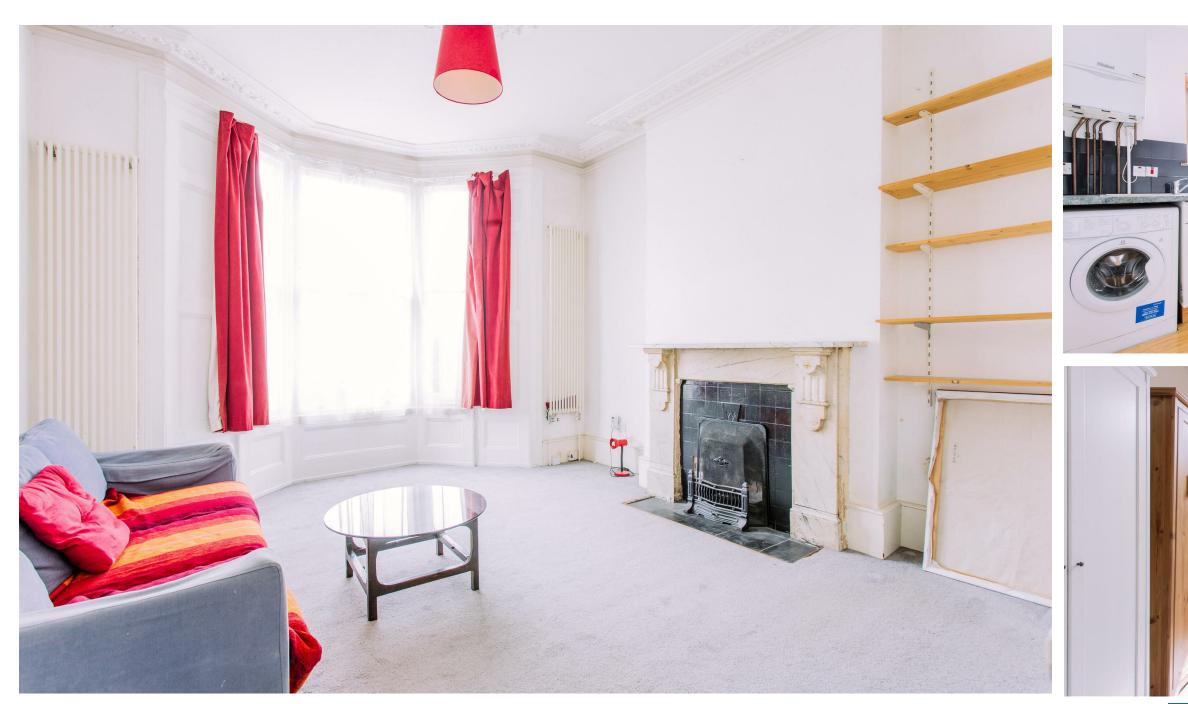

## MATERIAL INFORMATION:

- > BEAUTIFUL MARBLE FIREPLACE
- > SPACIOUS RECEPTION ROOM
- > WATERCOLOUR-EFFECT WALL TILING

## KEY FEATURES

- I DOUBLE BEDROOM
- AVAILABLE UNFURNISHED
- PRIVATE BALCONY
- ORIGINAL VICTORIAN
  FEATURES
- AVAILABLE 14TH JULY

YOURS FOR

£1,650 PCM

0.8 MILES TO FINSBURY PARK
 STATION

Location wise, you'll be pleased to hear that Harringay Station is a mere 0.4 miles away, with your closest connection to the Piccadilly, Victoria and National Rail lines 0.8 miles away at Finsbury Park Station (plus a wide array of buses). If a good walk in the park is your cup of tea, you're spoilt for choice –Finsbury Park is only 0.2 miles away and local nature reserve Parkland Walk is just 0.3 miles away too. To find out more about the area, take a look at northfour.co – home of local online magazine North Four.